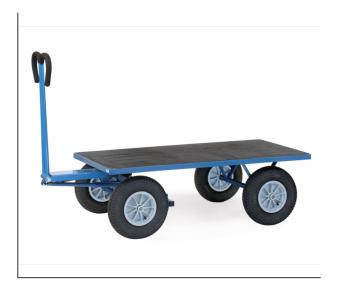

## **Product data sheet**

Article no.: 6404V Hand truck

Modular system: Made of welded sectional steel, powder coated blue RAL 5007. Surface durably protected, resistant to impact and scratches, 4 tubular sleeves at corners. Boogie steered by crown gear, scissors-shaped shaft with safety handle with soft rubber grip and with an automatic damped retraction in resting position. Platform of anti-slipping, waterproof plywood. Wheels with solid rubber tyres, hubs with roller bearings. With automatic braking system effective on the front wheels according to the European Standard EN 1757-3.

## **Technical Details:**

| Total load capacity (kg)        | 1000          |
|---------------------------------|---------------|
| Length of usable platform (mm)  | 1200          |
| Width of usable platform (mm)   | 800           |
| Height of loading platform (mm) | 490           |
| Total length (mm)               | 1545          |
| Total width (mm)                | 800           |
| Total height (mm)               | 1190          |
| Tyres                           | Solid rubber  |
| Wheel size (mm)                 | 400 x 74      |
| Version                         | offen         |
| Weight (kg)                     | 88            |
| Country of origin               | Germany       |
| Warranty (years)                | 10            |
| Customs tariff number           | 87168000      |
| GTIN                            | 4017976014227 |
|                                 | 1             |