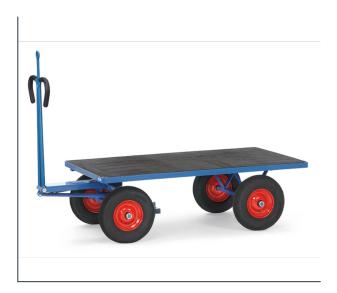

## **Product data sheet**

Article no.: 6404VZ Hand truck

Modular system: Made of welded sectional steel, powder coated blue RAL 5007. Surface durably protected, resistant to impact and scratches, 4 tubular sleeves at corners. Boogie steered by crown gear, scissors-shaped shaft with safety handle with soft rubber grip and with an automatic damped retraction in resting position. Platform of anti-slipping, waterproof plywood. Wheels with solid rubber tyres, hubs with roller bearings. With automatic braking system effective on the front wheels according to the European Standard EN 1757-3.

## **Technical Details:**

| Total load capacity (kg)        | 1000          |
|---------------------------------|---------------|
| Length of usable platform (mm)  | 1200          |
| Width of usable platform (mm)   | 800           |
| Height of loading platform (mm) | 490           |
| Total length (mm)               | 1545          |
| Total width (mm)                | 800           |
| Total height (mm)               | 1190          |
| Tyres                           | Solid rubber  |
| Wheel size (mm)                 | 400 x 74      |
| Version                         | offen         |
| Weight (kg)                     | 89            |
| Country of origin               | Germany       |
| Warranty (years)                | 10            |
| Customs tariff number           | 87168000      |
| GTIN                            | 4017976214221 |