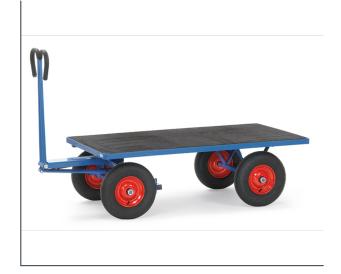

## **Product data sheet**

Article no.: 6405L Hand truck

**Transport equipment** 

Modular system: Made of welded sectional steel, powder coated blue RAL 5007. Surface durably protected, resistant to impact and scratches, 4 tubular sleeves at corners. Boogie steered by crown gear, scissors-shaped shaft with safety handle with soft rubber grip and with an automatic damped retraction in resting position. Platform of anti-slipping, waterproof plywood. Wheels with pneumatic tyres, hubs with roller bearings. With automatic braking system effective on the front wheels according to the European Standard EN 1757-3.

## **Technical Details:**

| Total load capacity (kg)        | 1000          |
|---------------------------------|---------------|
| Length of usable platform (mm)  | 1600          |
| Width of usable platform (mm)   | 900           |
| Height of loading platform (mm) | 490           |
| Total length (mm)               | 1945          |
| Total width (mm)                | 900           |
| Total height (mm)               | 1200          |
| Tyres                           | Pneumatic     |
| Wheel size (mm)                 | 400 x 100     |
| Version                         | offen         |
| Weight (kg)                     | 77            |
| Country of origin               | Germany       |
| Warranty (years)                | 10            |
| Customs tariff number           | 87168000      |
| GTIN                            | 4017976014050 |