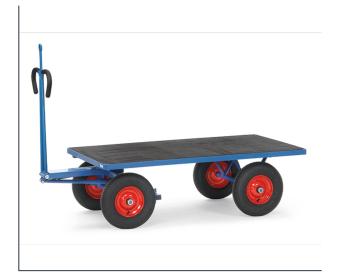

## **Product data sheet**

Article no.: 6405LZ Hand truck

Modular system: Made of welded sectional steel, powder coated blue RAL 5007. Surface durably protected, resistant to impact and scratches, 4 tubular sleeves at corners. Boogie steered by crown gear, scissors-shaped shaft with safety handle with soft rubber grip and with an automatic damped retraction in resting position. Platform of anti-slipping, waterproof plywood. Wheels with pneumatic tyres, hubs with roller bearings. With automatic braking system effective on the front wheels according to the European Standard EN 1757-3.

## **Technical Details:**

| Total load capacity (kg)        | 1000          |
|---------------------------------|---------------|
| Length of usable platform (mm)  | 1600          |
| Width of usable platform (mm)   | 900           |
| Height of loading platform (mm) | 490           |
| Total length (mm)               | 1945          |
| Total width (mm)                | 900           |
| Total height (mm)               | 1200          |
| Tyres                           | Pneumatic     |
| Wheel size (mm)                 | 400 x 100     |
| Version                         | offen         |
| Weight (kg)                     | 78            |
| Country of origin               | Germany       |
| Warranty (years)                | 10            |
| Customs tariff number           | 87168000      |
| GTIN                            | 4017976214054 |
|                                 | ı             |