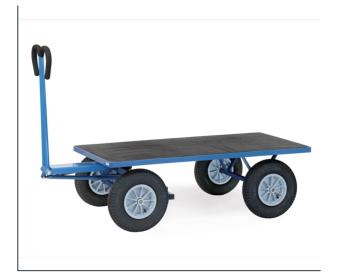

## **Product data sheet**

Article no.: 6405V Hand truck

## **Transport equipment**

Modular system: Made of welded sectional steel, powder coated blue RAL 5007. Surface durably protected, resistant to impact and scratches, 4 tubular sleeves at corners. Boogie steered by crown gear, scissors-shaped shaft with safety handle with soft rubber grip and with an automatic damped retraction in resting position. Platform of anti-slipping, waterproof plywood. Wheels with solid rubber tyres, hubs with roller bearings. With automatic braking system effective on the front wheels according to the European Standard EN 1757-3.

## **Technical Details:**

| Total load capacity (kg)              | 1000          |
|---------------------------------------|---------------|
| Length of usable platform (mm)        | 1600          |
| Width of usable platform (mm)         | 900           |
| Height of loading platform (mm)       | 490           |
| Total length (mm)                     | 1945          |
| Total width (mm)                      | 900           |
| Total height (mm)                     | 1190          |
| Tyres                                 | Solid rubber  |
| Wheel size (mm)                       | 400 x 74      |
| Version                               | offen         |
| Weight (kg)                           | 98            |
| Country of origin                     | Germany       |
| Warranty (years)                      | 10            |
| Customs tariff number                 | 87168000      |
| GTIN                                  | 4017976014043 |
| · · · · · · · · · · · · · · · · · · · | I             |