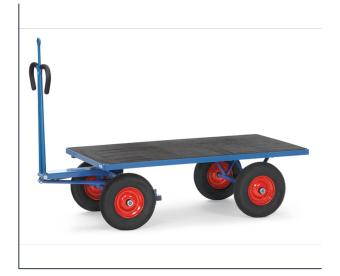

## **Product data sheet**

Article no.: 6405VZ Hand truck

## **Transport equipment**

Modular system: Made of welded sectional steel, powder coated blue RAL 5007. Surface durably protected, resistant to impact and scratches, 4 tubular sleeves at corners. Boogie steered by crown gear, scissors-shaped shaft with safety handle with soft rubber grip and with an automatic damped retraction in resting position. Platform of anti-slipping, waterproof plywood. Wheels with solid rubber tyres, hubs with roller bearings. With automatic braking system effective on the front wheels according to the European Standard EN 1757-3.

## **Technical Details:**

| Total load capacity (kg)        | 1000          |
|---------------------------------|---------------|
| Length of usable platform (mm)  | 1600          |
| Width of usable platform (mm)   | 900           |
| Height of loading platform (mm) | 490           |
| Total length (mm)               | 1945          |
| Total width (mm)                | 900           |
| Total height (mm)               | 1190          |
| Tyres                           | Solid rubber  |
| Wheel size (mm)                 | 400 x 74      |
| Version                         | offen         |
| Weight (kg)                     | 99            |
| Country of origin               | Germany       |
| Warranty (years)                | 10            |
| Customs tariff number           | 87168000      |
| GTIN                            | 4017976214047 |
|                                 | I             |