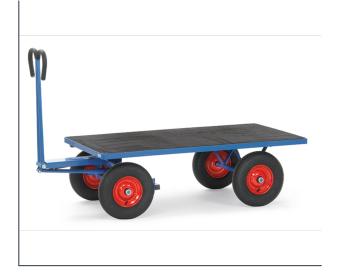

## **Product data sheet**

Article no.: 6406L Hand truck

**Transport equipment** 

Modular system: Made of welded sectional steel, powder coated blue RAL 5007. Surface durably protected, resistant to impact and scratches, 4 tubular sleeves at corners. Boogie steered by crown gear, scissors-shaped shaft with safety handle with soft rubber grip and with an automatic damped retraction in resting position. Platform of anti-slipping, waterproof plywood. Wheels with pneumatic tyres, hubs with roller bearings. With automatic braking system effective on the front wheels according to the European Standard EN 1757-3.

## **Technical Details:**

| Total load capacity (kg)        | 1250          |
|---------------------------------|---------------|
| Length of usable platform (mm)  | 2000          |
| Width of usable platform (mm)   | 1000          |
| Height of loading platform (mm) | 490           |
| Total length (mm)               | 2345          |
| Total width (mm)                | 1000          |
| Total height (mm)               | 1200          |
| Tyres                           | Pneumatic     |
| Wheel size (mm)                 | 400 x 100     |
| Version                         | offen         |
| Weight (kg)                     | 113           |
| Country of origin               | Germany       |
| Warranty (years)                | 10            |
| Customs tariff number           | 87168000      |
| GΠN                             | 4017976014074 |
|                                 | I             |