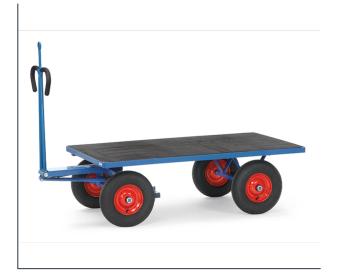

## **Product data sheet**

Article no.: 6406LZ Hand truck

Modular system: Made of welded sectional steel, powder coated blue RAL 5007. Surface durably protected, resistant to impact and scratches, 4 tubular sleeves at corners. Boogie steered by crown gear, scissors-shaped shaft with safety handle with soft rubber grip and with an automatic damped retraction in resting position. Platform of anti-slipping, waterproof plywood. Wheels with pneumatic tyres, hubs with roller bearings. With automatic braking system effective on the front wheels according to the European Standard EN 1757-3.