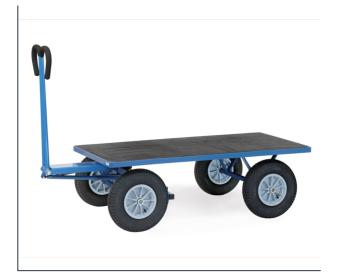

## **Product data sheet**

Article no.: 6406V Hand truck

## **Transport equipment**

Modular system: Made of welded sectional steel, powder coated blue RAL 5007. Surface durably protected, resistant to impact and scratches, 4 tubular sleeves at corners. Boogie steered by crown gear, scissors-shaped shaft with safety handle with soft rubber grip and with an automatic damped retraction in resting position. Platform of anti-slipping, waterproof plywood. Wheels with solid rubber tyres, hubs with roller bearings. With automatic braking system effective on the front wheels according to the European Standard EN 1757-3.

## **Technical Details:**

| Total load capacity (kg)        | 1250          |
|---------------------------------|---------------|
| Length of usable platform (mm)  | 2000          |
| Width of usable platform (mm)   | 1000          |
| Height of loading platform (mm) | 490           |
| Total length (mm)               | 2345          |
| Total width (mm)                | 1000          |
| Total height (mm)               | 1190          |
| Tyres                           | Solid rubber  |
| Wheel size (mm)                 | 400 x 74      |
| Version                         | offen         |
| Weight (kg)                     | 134           |
| Country of origin               | Germany       |
| Warranty (years)                | 10            |
| Customs tariff number           | 87168000      |
| GTIN                            | 4017976014067 |