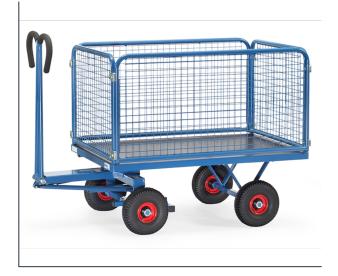

## **Product data sheet**

Article no.: 6433L Hand truck

Modular system: Made of welded sectional steel, powder coated blue RAL 5007. Surface durably protected, resistant to impact and scratches, 4 tubular sleeves at corners. Boogie steered by crown gear, scissors-shaped shaft with safety handle with soft rubber grip and with an automatic damped retraction in resting position. Platform of anti-slipping, waterproof plywood. Wheels with pneumatic tyres, hubs with roller bearings. With automatic braking system effective on the front wheels according to the European Standard EN 1757-3. Boards 600 mm high, sides screwed on platform, Sides mountable and removable. Tubular steel frame with welded wire lattice 40 x 40 x 4 mm, powder coated blue RAL 5007.

## **Technical Details:**

| Total load capacity (kg)        | 750                   |
|---------------------------------|-----------------------|
| Length of usable platform (mm)  | 1200                  |
| Width of usable platform (mm)   | 800                   |
| Height of loading platform (mm) | 420                   |
| Total length (mm)               | 1550                  |
| Total width (mm)                | 850                   |
| Total height (mm)               | 1130                  |
| Tyres                           | Pneumatic             |
| Wheel size (mm)                 | 260 x 85              |
| Version                         | mit Drahtgitterwänden |
| Weight (kg)                     | 92                    |
| Country of origin               | Germany               |
| Warranty (years)                | 10                    |
| Customs tariff number           | 87168000              |
| GTIN                            | 4017976433028         |