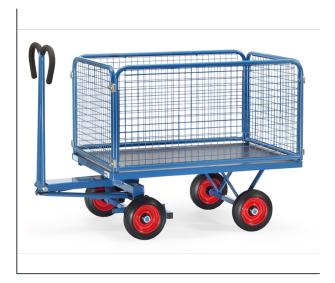

## **Product data sheet**

Article no.: 6433V Hand truck

Modular system: Made of welded sectional steel, powder coated blue RAL 5007. Surface durably protected, resistant to impact and scratches, 4 tubular sleeves at corners. Boogie steered by crown gear, scissors-shaped shaft with safety handle with soft rubber grip and with an automatic damped retraction in resting position. Platform of anti-slipping, waterproof plywood. Wheels with solid rubber tyres, hubs with roller bearings. With automatic braking system effective on the front wheels according to the European Standard EN 1757-3. Boards 600 mm high, sides screwed on platform, Sides mountable and removable. Tubular steel frame with welded wire lattice 40 x 40 x 4 mm, powder coated blue RAL 5007.

## **Technical Details:**

| Total load capacity (kg)        | 750                   |
|---------------------------------|-----------------------|
| Length of usable platform (mm)  | 1200                  |
| Width of usable platform (mm)   | 800                   |
| Height of loading platform (mm) | 420                   |
| Total length (mm)               | 1550                  |
| Total width (mm)                | 850                   |
| Total height (mm)               | 1125                  |
| Tyres                           | Solid rubber          |
| Wheel size (mm)                 | 260 x 56              |
| Version                         | mit Drahtgitterwänden |
| Weight (kg)                     | 97                    |
| Country of origin               | Germany               |
| Warranty (years)                | 10                    |
| Customs tariff number           | 87168000              |
| GTIN                            | 4017976433011         |
|                                 | 1                     |