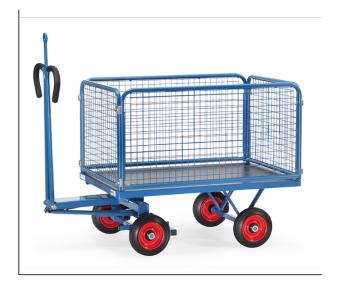

## **Product data sheet**

Article no.: 6433VZ Hand truck

## **Transport equipment**

Modular system: Made of welded sectional steel, powder coated blue RAL 5007. Surface durably protected, resistant to impact and scratches, 4 tubular sleeves at corners. Boogie steered by crown gear, scissors-shaped shaft with safety handle with soft rubber grip and with an automatic damped retraction in resting position. Platform of anti-slipping, waterproof plywood. Wheels with solid rubber tyres, hubs with roller bearings. With automatic braking system effective on the front wheels according to the European Standard EN 1757-3. Boards 600 mm high, sides screwed on platform, Sides mountable and removable. Tubular steel frame with welded wire lattice 40 x 40 x 4 mm, powder coated blue RAL 5007.

## **Technical Details:**

| Total load capacity (kg)        | 750                   |
|---------------------------------|-----------------------|
| Length of usable platform (mm)  | 1200                  |
| Width of usable platform (mm)   | 800                   |
| Height of loading platform (mm) | 420                   |
| Total length (mm)               | 1550                  |
| Total width (mm)                | 850                   |
| Total height (mm)               | 1125                  |
| Tyres                           | Solid rubber          |
| Wheel size (mm)                 | 260 x 56              |
| Version                         | mit Drahtgitterwänden |
| Weight (kg)                     | 98                    |
| Country of origin               | Germany               |
| Warranty (years)                | 10                    |
| Customs tariff number           | 87168000              |
| GΠN                             | 4017976433035         |