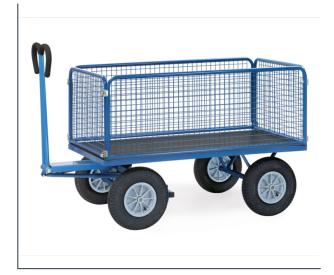

## **Product data sheet**

Article no.: 6434L Hand truck

## **Transport equipment**

Modular system: Made of welded sectional steel, powder coated blue RAL 5007. Surface durably protected, resistant to impact and scratches, 4 tubular sleeves at corners. Boogie steered by crown gear, scissors-shaped shaft with safety handle with soft rubber grip and with an automatic damped retraction in resting position. Platform of anti-slipping, waterproof plywood. Wheels with pneumatic tyres, hubs with roller bearings. With automatic braking system effective on the front wheels according to the European Standard EN 1757-3. Boards 600 mm high, sides screwed on platform, Sides mountable and removable. Tubular steel frame with welded wire lattice 40 x 40 x 4 mm, powder coated blue RAL 5007.

## **Technical Details:**

| Total load capacity (kg)        | 1000                  |
|---------------------------------|-----------------------|
| Length of usable platform (mm)  | 1200                  |
| Width of usable platform (mm)   | 800                   |
| Height of loading platform (mm) | 490                   |
| Total length (mm)               | 1550                  |
| Total width (mm)                | 850                   |
| Total height (mm)               | 1200                  |
| Tyres                           | Pneumatic             |
| Wheel size (mm)                 | 400 x 100             |
| Version                         | mit Drahtgitterwänden |
| Weight (kg)                     | 98                    |
| Country of origin               | Germany               |
| Warranty (years)                | 10                    |
| Customs tariff number           | 87168000              |
| GTIN                            | 4017976434018         |