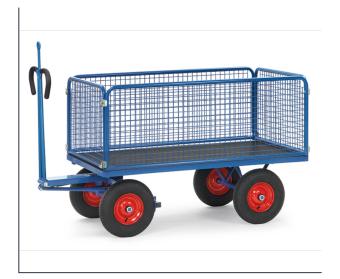

## **Product data sheet**

Article no.: 6434LZ Hand truck

Modular system: Made of welded sectional steel, powder coated blue RAL 5007. Surface durably protected, resistant to impact and scratches, 4 tubular sleeves at corners. Boogie steered by crown gear, scissors-shaped shaft with safety handle with soft rubber grip and with an automatic damped retraction in resting position. Platform of anti-slipping, waterproof plywood. Wheels with pneumatic tyres, hubs with roller bearings. With automatic braking system effective on the front wheels according to the European Standard EN 1757-3. Boards 600 mm high, sides screwed on platform, Sides mountable and removable. Tubular steel frame with welded wire lattice 40 x 40 x 4 mm, powder coated blue RAL 5007.

## **Technical Details:**

| Total load capacity (kg)        | 1000                  |
|---------------------------------|-----------------------|
| Length of usable platform (mm)  | 1200                  |
| Width of usable platform (mm)   | 800                   |
| Height of loading platform (mm) | 490                   |
| Total length (mm)               | 1550                  |
| Total width (mm)                | 850                   |
| Total height (mm)               | 1200                  |
| Tyres                           | Pneumatic             |
| Wheel size (mm)                 | 400 x 100             |
| Version                         | mit Drahtgitterwänden |
| Weight (kg)                     | 99                    |
| Country of origin               | Germany               |
| Warranty (years)                | 10                    |
| Customs tariff number           | 87168000              |
| GTIN                            | 4017976434032         |