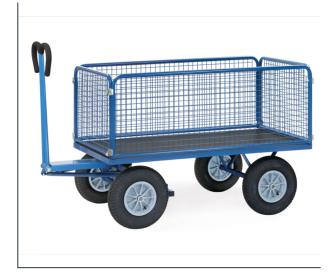

## **Product data sheet**

Article no.: 6434V Hand truck

## **Transport equipment**

Modular system: Made of welded sectional steel, powder coated blue RAL 5007. Surface durably protected, resistant to impact and scratches, 4 tubular sleeves at corners. Boogie steered by crown gear, scissors-shaped shaft with safety handle with soft rubber grip and with an automatic damped retraction in resting position. Platform of anti-slipping, waterproof plywood. Wheels with solid rubber tyres, hubs with roller bearings. With automatic braking system effective on the front wheels according to the European Standard EN 1757-3. Boards 600 mm high, sides screwed on platform, Sides mountable and removable. Tubular steel frame with welded wire lattice 40 x 40 x 4 mm, powder coated blue RAL 5007.