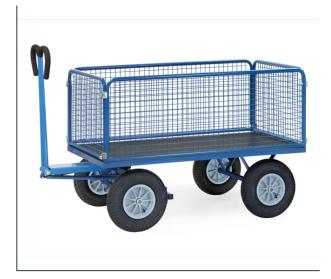

## **Product data sheet**

Article no.: 6435L Hand truck

## **Transport equipment**

Modular system: Made of welded sectional steel, powder coated blue RAL 5007. Surface durably protected, resistant to impact and scratches, 4 tubular sleeves at corners. Boogie steered by crown gear, scissors-shaped shaft with safety handle with soft rubber grip and with an automatic damped retraction in resting position. Platform of anti-slipping, waterproof plywood. Wheels with pneumatic tyres, hubs with roller bearings. With automatic braking system effective on the front wheels according to the European Standard EN 1757-3. Boards 600 mm high, sides screwed on platform, Sides mountable and removable. Tubular steel frame with welded wire lattice 40 x 40 x 4 mm, powder coated blue RAL 5007.

## **Technical Details:**

| Total load capacity (kg)              | 1000                  |
|---------------------------------------|-----------------------|
| Length of usable platform (mm)        | 1600                  |
| Width of usable platform (mm)         | 900                   |
| Height of loading platform (mm)       | 490                   |
| Total length (mm)                     | 1950                  |
| Total width (mm)                      | 950                   |
| Total height (mm)                     | 1200                  |
| Tyres                                 | Pneumatic             |
| Wheel size (mm)                       | 400 x 100             |
| Version                               | mit Drahtgitterwänden |
| Weight (kg)                           | 115                   |
| Country of origin                     | Germany               |
| Warranty (years)                      | 10                    |
| Customs tariff number                 | 87168000              |
| GTIN                                  | 4017976435015         |
| · · · · · · · · · · · · · · · · · · · | I                     |