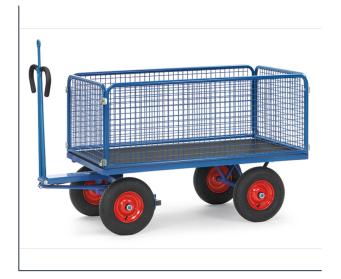

## **Product data sheet**

Article no.: 6435LZ Hand truck

Modular system: Made of welded sectional steel, powder coated blue RAL 5007. Surface durably protected, resistant to impact and scratches, 4 tubular sleeves at corners. Boogie steered by crown gear, scissors-shaped shaft with safety handle with soft rubber grip and with an automatic damped retraction in resting position. Platform of anti-slipping, waterproof plywood. Wheels with pneumatic tyres, hubs with roller bearings. With automatic braking system effective on the front wheels according to the European Standard EN 1757-3. Boards 600 mm high, sides screwed on platform, Sides mountable and removable. Tubular steel frame with welded wire lattice 40 x 40 x 4 mm, powder coated blue RAL 5007.

## **Technical Details:**

| Total load capacity (kg)        | 1000                  |
|---------------------------------|-----------------------|
| Length of usable platform (mm)  | 1600                  |
| Width of usable platform (mm)   | 900                   |
| Height of loading platform (mm) | 490                   |
| Total length (mm)               | 1950                  |
| Total width (mm)                | 950                   |
| Total height (mm)               | 1200                  |
| Tyres                           | Pneumatic             |
| Wheel size (mm)                 | 400 x 100             |
| Version                         | mit Drahtgitterwänden |
| Weight (kg)                     | 116                   |
| Country of origin               | Germany               |
| Warranty (years)                | 10                    |
| Customs tariff number           | 87168000              |
| GTIN                            | 4017976435039         |