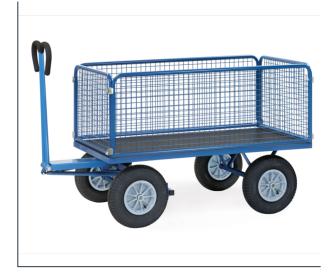

## **Product data sheet**

Article no.: 6435V Hand truck

## **Transport equipment**

Modular system: Made of welded sectional steel, powder coated blue RAL 5007. Surface durably protected, resistant to impact and scratches, 4 tubular sleeves at corners. Boogie steered by crown gear, scissors-shaped shaft with safety handle with soft rubber grip and with an automatic damped retraction in resting position. Platform of anti-slipping, waterproof plywood. Wheels with solid rubber tyres, hubs with roller bearings. With automatic braking system effective on the front wheels according to the European Standard EN 1757-3. Boards 600 mm high, sides screwed on platform, Sides mountable and removable. Tubular steel frame with welded wire lattice 40 x 40 x 4 mm, powder coated blue RAL 5007.

## **Technical Details:**

| Total load capacity (kg)        | 1000                  |
|---------------------------------|-----------------------|
| Length of usable platform (mm)  | 1600                  |
| Width of usable platform (mm)   | 900                   |
| Height of loading platform (mm) | 490                   |
| Total length (mm)               | 1950                  |
| Total width (mm)                | 950                   |
| Total height (mm)               | 1190                  |
| Tyres                           | Solid rubber          |
| Wheel size (mm)                 | 400 x 74              |
| Version                         | mit Drahtgitterwänden |
| Weight (kg)                     | 133                   |
| Country of origin               | Germany               |
| Warranty (years)                | 10                    |
| Customs tariff number           | 87168000              |
| GTIN                            | 4017976435008         |