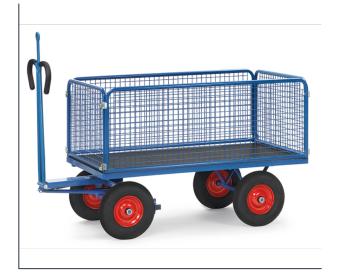

## **Product data sheet**

Article no.: 6435VZ Hand truck

**Transport equipment** 

Modular system: Made of welded sectional steel, powder coated blue RAL 5007. Surface durably protected, resistant to impact and scratches, 4 tubular sleeves at corners. Boogie steered by crown gear, scissors-shaped shaft with safety handle with soft rubber grip and with an automatic damped retraction in resting position. Platform of anti-slipping, waterproof plywood. Wheels with solid rubber tyres, hubs with roller bearings. With automatic braking system effective on the front wheels according to the European Standard EN 1757-3. Boards 600 mm high, sides screwed on platform, Sides mountable and removable. Tubular steel frame with welded wire lattice 40 x 40 x 4 mm, powder coated blue RAL 5007.

## **Technical Details:**

| Total load capacity (kg)        | 1000                  |
|---------------------------------|-----------------------|
| Length of usable platform (mm)  | 1600                  |
| Width of usable platform (mm)   | 900                   |
| Height of loading platform (mm) | 490                   |
| Total length (mm)               | 1950                  |
| Total width (mm)                | 950                   |
| Total height (mm)               | 1190                  |
| Tyres                           | Solid rubber          |
| Wheel size (mm)                 | 400 x 74              |
| Version                         | mit Drahtgitterwänden |
| Weight (kg)                     | 134                   |
| Country of origin               | Germany               |
| Warranty (years)                | 10                    |
| Customs tariff number           | 87168000              |
| GTIN                            | 4017976435022         |