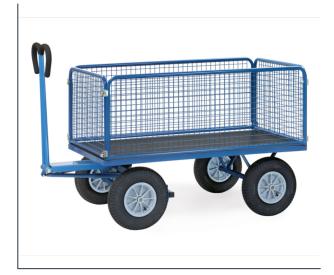

## **Product data sheet**

Article no.: 6436L Hand truck

**Transport equipment** 

Modular system: Made of welded sectional steel, powder coated blue RAL 5007. Surface durably protected, resistant to impact and scratches, 4 tubular sleeves at corners. Boogie steered by crown gear, scissors-shaped shaft with safety handle with soft rubber grip and with an automatic damped retraction in resting position. Platform of anti-slipping, waterproof plywood. Wheels with pneumatic tyres, hubs with roller bearings. With automatic braking system effective on the front wheels according to the European Standard EN 1757-3. Boards 600 mm high, sides screwed on platform, Sides mountable and removable. Tubular steel frame with welded wire lattice 40 x 40 x 4 mm, powder coated blue RAL 5007.