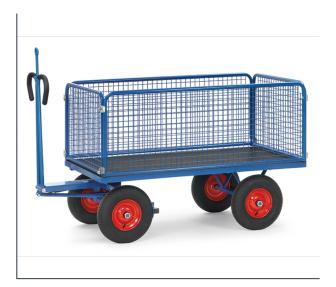

## **Product data sheet**

Article no.: 6436LZ Hand truck

Modular system: Made of welded sectional steel, powder coated blue RAL 5007. Surface durably protected, resistant to impact and scratches, 4 tubular sleeves at corners. Boogie steered by crown gear, scissors-shaped shaft with safety handle with soft rubber grip and with an automatic damped retraction in resting position. Platform of anti-slipping, waterproof plywood. Wheels with pneumatic tyres, hubs with roller bearings. With automatic braking system effective on the front wheels according to the European Standard EN 1757-3. Boards 600 mm high, sides screwed on platform, Sides mountable and removable. Tubular steel frame with welded wire lattice 40 x 40 x 4 mm, powder coated blue RAL 5007.

## **Technical Details:**

| Total load capacity (kg)        | 1250                  |
|---------------------------------|-----------------------|
| Length of usable platform (mm)  | 2000                  |
| Width of usable platform (mm)   | 1000                  |
| Height of loading platform (mm) | 490                   |
| Total length (mm)               | 2350                  |
| Total width (mm)                | 1050                  |
| Total height (mm)               | 1200                  |
| Tyres                           | Pneumatic             |
| Wheel size (mm)                 | 400 x 100             |
| Version                         | mit Drahtgitterwänden |
| Weight (kg)                     | 143                   |
| Country of origin               | Germany               |
| Warranty (years)                | 10                    |
| Customs tariff number           | 87168000              |
| GTIN                            | 4017976436036         |
|                                 | 1                     |