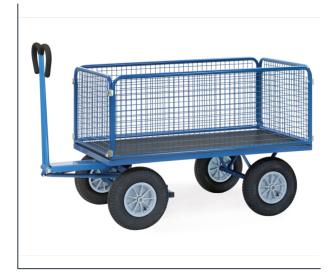

## **Product data sheet**

Article no.: 6436V Hand truck

## **Transport equipment**

Modular system: Made of welded sectional steel, powder coated blue RAL 5007. Surface durably protected, resistant to impact and scratches, 4 tubular sleeves at corners. Boogie steered by crown gear, scissors-shaped shaft with safety handle with soft rubber grip and with an automatic damped retraction in resting position. Platform of anti-slipping, waterproof plywood. Wheels with solid rubber tyres, hubs with roller bearings. With automatic braking system effective on the front wheels according to the European Standard EN 1757-3. Boards 600 mm high, sides screwed on platform, Sides mountable and removable. Tubular steel frame with welded wire lattice 40 x 40 x 4 mm, powder coated blue RAL 5007.

## **Technical Details:**

| Total load capacity (kg)              | 1250                  |
|---------------------------------------|-----------------------|
| Length of usable platform (mm)        | 2000                  |
| Width of usable platform (mm)         | 1000                  |
| Height of loading platform (mm)       | 490                   |
| Total length (mm)                     | 2350                  |
| Total width (mm)                      | 1050                  |
| Total height (mm)                     | 1190                  |
| Tyres                                 | Solid rubber          |
| Wheel size (mm)                       | 400 x 74              |
| Version                               | mit Drahtgitterwänden |
| Weight (kg)                           | 166                   |
| Country of origin                     | Germany               |
| Warranty (years)                      | 10                    |
| Customs tariff number                 | 87168000              |
| GTIN                                  | 4017976436005         |
| · · · · · · · · · · · · · · · · · · · | I                     |