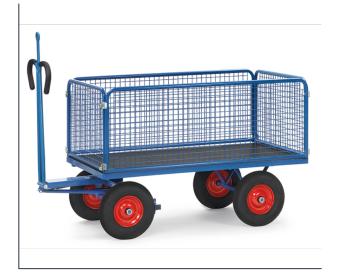

## **Product data sheet**

Article no.: 6436VZ Hand truck

**Transport equipment** 

Modular system: Made of welded sectional steel, powder coated blue RAL 5007. Surface durably protected, resistant to impact and scratches, 4 tubular sleeves at corners. Boogie steered by crown gear, scissors-shaped shaft with safety handle with soft rubber grip and with an automatic damped retraction in resting position. Platform of anti-slipping, waterproof plywood. Wheels with solid rubber tyres, hubs with roller bearings. With automatic braking system effective on the front wheels according to the European Standard EN 1757-3. Boards 600 mm high, sides screwed on platform, Sides mountable and removable. Tubular steel frame with welded wire lattice 40 x 40 x 4 mm, powder coated blue RAL 5007.

## **Technical Details:**

| Total load capacity (kg)        | 1250                  |
|---------------------------------|-----------------------|
| Length of usable platform (mm)  | 2000                  |
| Width of usable platform (mm)   | 1000                  |
| Height of loading platform (mm) | 490                   |
| Total length (mm)               | 2350                  |
| Total width (mm)                | 1050                  |
| Total height (mm)               | 1190                  |
| Tyres                           | Solid rubber          |
| Wheel size (mm)                 | 400 x 74              |
| Version                         | mit Drahtgitterwänden |
| Weight (kg)                     | 167                   |
| Country of origin               | Germany               |
| Warranty (years)                | 10                    |
| Customs tariff number           | 87168000              |
| GTIN                            | 4017976436029         |