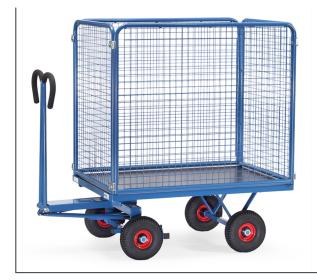

## **Product data sheet**

Article no.: 6443L Hand truck

Modular system: Made of welded sectional steel, powder coated blue RAL 5007. Surface durably protected, resistant to impact and scratches, 4 tubular sleeves at corners. Boogie steered by crown gear, scissors-shaped shaft with safety handle with soft rubber grip and with an automatic damped retraction in resting position. Platform of anti-slipping, waterproof plywood. Wheels with pneumatic tyres, hubs with roller bearings. With automatic braking system effective on the front wheels according to the European Standard EN 1757-3. Boards 1000 mm high, sides screwed on platform, Sides mountable and removable. Tubular steel frame with welded wire lattice 40 x 40 x 4 mm, powder coated blue RAL 5007.

## **Technical Details:**

| Total load capacity (kg)        | 750                   |
|---------------------------------|-----------------------|
| Length of usable platform (mm)  | 1200                  |
| Width of usable platform (mm)   | 800                   |
| Height of loading platform (mm) | 420                   |
| Total length (mm)               | 1550                  |
| Total width (mm)                | 850                   |
| Total height (mm)               | 1420                  |
| Tyres                           | Pneumatic             |
| Wheel size (mm)                 | 260 x 85              |
| Version                         | mit Drahtgitterwänden |
| Weight (kg)                     | 103                   |
| Country of origin               | Germany               |
| Warranty (years)                | 10                    |
| Customs tariff number           | 87168000              |
| GTIN                            | 4017976443010         |
|                                 | 1                     |