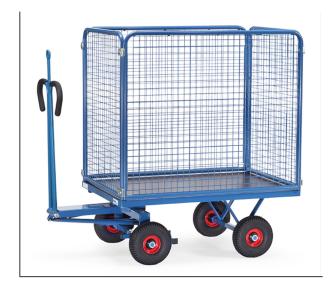

## **Product data sheet**

Article no.: 6443LZ Hand truck

**Transport equipment** 

Modular system: Made of welded sectional steel, powder coated blue RAL 5007. Surface durably protected, resistant to impact and scratches, 4 tubular sleeves at corners. Boogie steered by crown gear, scissors-shaped shaft with safety handle with soft rubber grip and with an automatic damped retraction in resting position. Platform of anti-slipping, waterproof plywood. Wheels with pneumatic tyres, hubs with roller bearings. With automatic braking system effective on the front wheels according to the European Standard EN 1757-3. Boards 1000 mm high, sides screwed on platform, Sides mountable and removable. Tubular steel frame with welded wire lattice 40 x 40 x 4 mm, powder coated blue RAL 5007.

## **Technical Details:**

| Total load capacity (kg)        | 750                   |
|---------------------------------|-----------------------|
| Length of usable platform (mm)  | 1200                  |
| Width of usable platform (mm)   | 800                   |
| Height of loading platform (mm) | 420                   |
| Total length (mm)               | 1550                  |
| Total width (mm)                | 850                   |
| Total height (mm)               | 1420                  |
| Tyres                           | Pneumatic             |
| Wheel size (mm)                 | 260 x 85              |
| Version                         | mit Drahtgitterwänden |
| Weight (kg)                     | 104                   |
| Country of origin               | Germany               |
| Warranty (years)                | 10                    |
| Customs tariff number           | 87168000              |
| GTIN                            | 4017976443034         |