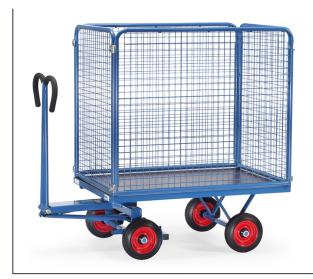

## **Product data sheet**

Article no.: 6443V Hand truck

Modular system: Made of welded sectional steel, powder coated blue RAL 5007. Surface durably protected, resistant to impact and scratches, 4 tubular sleeves at corners. Boogie steered by crown gear, scissors-shaped shaft with safety handle with soft rubber grip and with an automatic damped retraction in resting position. Platform of anti-slipping, waterproof plywood. Wheels with solid rubber tyres, hubs with roller bearings. With automatic braking system effective on the front wheels according to the European Standard EN 1757-3. Boards 1000 mm high, sides screwed on platform, Sides mountable and removable. Tubular steel frame with welded wire lattice 40 x 40 x 4 mm, powder coated blue RAL 5007.

## **Technical Details:**

| Total load capacity (kg)        | 750                   |
|---------------------------------|-----------------------|
| Length of usable platform (mm)  | 1200                  |
| Width of usable platform (mm)   | 800                   |
| Height of loading platform (mm) | 420                   |
| Total length (mm)               | 1550                  |
| Total width (mm)                | 850                   |
| Total height (mm)               | 1415                  |
| Tyres                           | Solid rubber          |
| Wheel size (mm)                 | 260 x 56              |
| Version                         | mit Drahtgitterwänden |
| Weight (kg)                     | 108                   |
| Country of origin               | Germany               |
| Warranty (years)                | 10                    |
| Customs tariff number           | 87168000              |
| GTIN                            | 4017976443003         |
|                                 | 1                     |