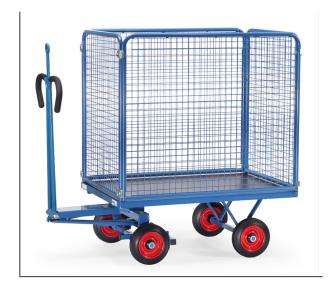

## **Product data sheet**

Article no.: 6443VZ Hand truck

## **Transport equipment**

Modular system: Made of welded sectional steel, powder coated blue RAL 5007. Surface durably protected, resistant to impact and scratches, 4 tubular sleeves at corners. Boogie steered by crown gear, scissors-shaped shaft with safety handle with soft rubber grip and with an automatic damped retraction in resting position. Platform of anti-slipping, waterproof plywood. Wheels with solid rubber tyres, hubs with roller bearings. With automatic braking system effective on the front wheels according to the European Standard EN 1757-3. Boards 1000 mm high, sides screwed on platform, Sides mountable and removable. Tubular steel frame with welded wire lattice 40 x 40 x 4 mm, powder coated blue RAL 5007.

## **Technical Details:**

| Total load capacity (kg)        | 750                   |
|---------------------------------|-----------------------|
| Length of usable platform (mm)  | 1200                  |
| Width of usable platform (mm)   | 800                   |
| Height of loading platform (mm) | 420                   |
| Total length (mm)               | 1550                  |
| Total width (mm)                | 850                   |
| Total height (mm)               | 1415                  |
| Tyres                           | Solid rubber          |
| Wheel size (mm)                 | 260 x 56              |
| Version                         | mit Drahtgitterwänden |
| Weight (kg)                     | 109                   |
| Country of origin               | Germany               |
| Warranty (years)                | 10                    |
| Customs tariff number           | 87168000              |
| GTIN                            | 4017976443027         |