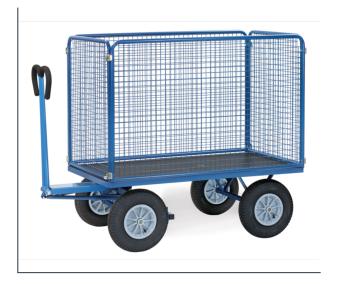

## **Product data sheet**

Article no.: 6444L Hand truck

## **Transport equipment**

Modular system: Made of welded sectional steel, powder coated blue RAL 5007. Surface durably protected, resistant to impact and scratches, 4 tubular sleeves at corners. Boogie steered by crown gear, scissors-shaped shaft with safety handle with soft rubber grip and with an automatic damped retraction in resting position. Platform of anti-slipping, waterproof plywood. Wheels with pneumatic tyres, hubs with roller bearings. With automatic braking system effective on the front wheels according to the European Standard EN 1757-3. Boards 1000 mm high, sides screwed on platform, Sides mountable and removable. Tubular steel frame with welded wire lattice 40 x 40 x 4 mm, powder coated blue RAL 5007.

## **Technical Details:**

| Total load capacity (kg)        | 1000                  |
|---------------------------------|-----------------------|
| Length of usable platform (mm)  | 1200                  |
| Width of usable platform (mm)   | 800                   |
| Height of loading platform (mm) | 490                   |
| Total length (mm)               | 1550                  |
| Total width (mm)                | 850                   |
| Total height (mm)               | 1490                  |
| Tyres                           | Pneumatic             |
| Wheel size (mm)                 | 400 x 100             |
| Version                         | mit Drahtgitterwänden |
| Weight (kg)                     | 108                   |
| Country of origin               | Germany               |
| Warranty (years)                | 10                    |
| Customs tariff number           | 87168000              |
| GTIN                            | 4017976444017         |