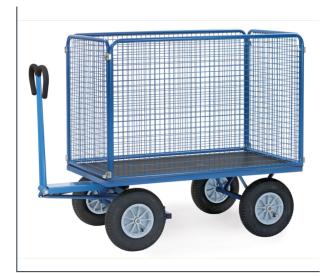

## **Product data sheet**

Article no.: 6444V Hand truck

Modular system: Made of welded sectional steel, powder coated blue RAL 5007. Surface durably protected, resistant to impact and scratches, 4 tubular sleeves at corners. Boogie steered by crown gear, scissors-shaped shaft with safety handle with soft rubber grip and with an automatic damped retraction in resting position. Platform of anti-slipping, waterproof plywood. Wheels with solid rubber tyres, hubs with roller bearings. With automatic braking system effective on the front wheels according to the European Standard EN 1757-3. Boards 1000 mm high, sides screwed on platform, Sides mountable and removable. Tubular steel frame with welded wire lattice 40 x 40 x 4 mm, powder coated blue RAL 5007.

## **Technical Details:**

| Total load capacity (kg)        | 1000                  |
|---------------------------------|-----------------------|
| Length of usable platform (mm)  | 1200                  |
| Width of usable platform (mm)   | 800                   |
| Height of loading platform (mm) | 490                   |
| Total length (mm)               | 1550                  |
| Total width (mm)                | 850                   |
| Total height (mm)               | 1480                  |
| Tyres                           | Solid rubber          |
| Wheel size (mm)                 | 400 x 74              |
| Version                         | mit Drahtgitterwänden |
| Weight (kg)                     | 113                   |
| Country of origin               | Germany               |
| Warranty (years)                | 10                    |
| Customs tariff number           | 87168000              |
| GTIN                            | 4017976444000         |
|                                 | I                     |