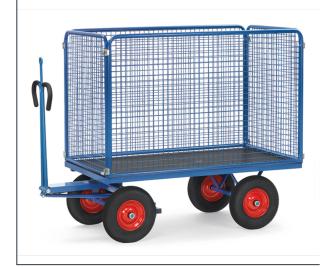

## **Product data sheet**

Modular system: Made of welded sectional steel, powder coated blue RAL 5007. Surface durably protected, resistant to impact and scratches, 4 tubular sleeves at corners. Boogie steered by crown gear, scissors-shaped shaft with safety handle with soft rubber grip and with an automatic damped retraction in resting position. Platform of anti-slipping, waterproof plywood. Wheels with solid rubber tyres, hubs with roller bearings. With automatic braking system effective on the front wheels according to the European Standard EN 1757-3. Boards 1000 mm high, sides screwed on platform, Sides mountable and removable. Tubular steel frame with welded wire lattice 40 x 40 x 4 mm, powder coated blue RAL 5007.

## **Technical Details:**

| Total load capacity (kg)        | 1000                  |
|---------------------------------|-----------------------|
| Length of usable platform (mm)  | 1200                  |
| Width of usable platform (mm)   | 800                   |
| Height of loading platform (mm) | 490                   |
| Total length (mm)               | 1550                  |
| Total width (mm)                | 850                   |
| Total height (mm)               | 1480                  |
| Tyres                           | Solid rubber          |
| Wheel size (mm)                 | 400 x 74              |
| Version                         | mit Drahtgitterwänden |
| Weight (kg)                     | 114                   |
| Country of origin               | Germany               |
| Warranty (years)                | 10                    |
| Customs tariff number           | 87168000              |
| GTIN                            | 4017976444024         |
|                                 | 1                     |