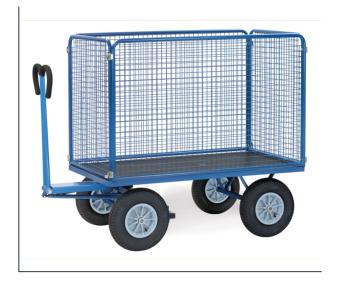

## **Product data sheet**

Article no.: 6445L Hand truck

## **Transport equipment**

Modular system: Made of welded sectional steel, powder coated blue RAL 5007. Surface durably protected, resistant to impact and scratches, 4 tubular sleeves at corners. Boogie steered by crown gear, scissors-shaped shaft with safety handle with soft rubber grip and with an automatic damped retraction in resting position. Platform of anti-slipping, waterproof plywood. Wheels with pneumatic tyres, hubs with roller bearings. With automatic braking system effective on the front wheels according to the European Standard EN 1757-3. Boards 1000 mm high, sides screwed on platform, Sides mountable and removable. Tubular steel frame with welded wire lattice 40 x 40 x 4 mm, powder coated blue RAL 5007.

## **Technical Details:**

| Total load capacity (kg)        | 1000                  |
|---------------------------------|-----------------------|
| Length of usable platform (mm)  | 1600                  |
| Width of usable platform (mm)   | 900                   |
| Height of loading platform (mm) | 490                   |
| Total length (mm)               | 1950                  |
| Total width (mm)                | 950                   |
| Total height (mm)               | 1490                  |
| Tyres                           | Pneumatic             |
| Wheel size (mm)                 | 400 x 100             |
| Version                         | mit Drahtgitterwänden |
| Weight (kg)                     | 128                   |
| Country of origin               | Germany               |
| Warranty (years)                | 10                    |
| Customs tariff number           | 87168000              |
| GTIN                            | 4017976445014         |