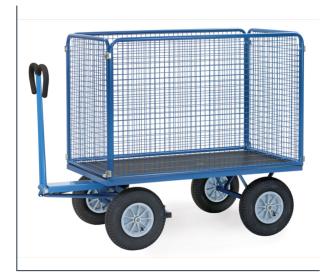

## **Product data sheet**

Article no.: 6445V Hand truck

Modular system: Made of welded sectional steel, powder coated blue RAL 5007. Surface durably protected, resistant to impact and scratches, 4 tubular sleeves at corners. Boogie steered by crown gear, scissors-shaped shaft with safety handle with soft rubber grip and with an automatic damped retraction in resting position. Platform of anti-slipping, waterproof plywood. Wheels with solid rubber tyres, hubs with roller bearings. With automatic braking system effective on the front wheels according to the European Standard EN 1757-3. Boards 1000 mm high, sides screwed on platform, Sides mountable and removable. Tubular steel frame with welded wire lattice 40 x 40 x 4 mm, powder coated blue RAL 5007.

## **Technical Details:**

| Total load capacity (kg)        | 1000                  |
|---------------------------------|-----------------------|
| Length of usable platform (mm)  | 1600                  |
| Width of usable platform (mm)   | 900                   |
| Height of loading platform (mm) | 490                   |
| Total length (mm)               | 1950                  |
| Total width (mm)                | 950                   |
| Total height (mm)               | 1480                  |
| Tyres                           | Solid rubber          |
| Wheel size (mm)                 | 400 x 74              |
| Version                         | mit Drahtgitterwänden |
| Weight (kg)                     | 148                   |
| Country of origin               | Germany               |
| Warranty (years)                | 10                    |
| Customs tariff number           | 87168000              |
| GTIN                            | 4017976445007         |
|                                 | 1                     |