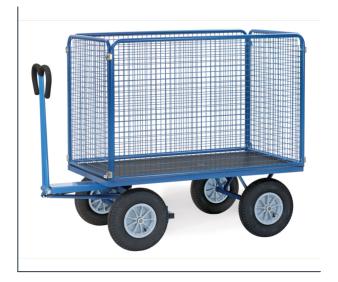

## **Transport equipment**

Modular system: Made of welded sectional steel, powder coated blue RAL 5007. Surface durably protected, resistant to impact and scratches, 4 tubular sleeves at corners. Boogie steered by crown gear, scissors-shaped shaft with safety handle with soft rubber grip and with an automatic damped retraction in resting position. Platform of anti-slipping, waterproof plywood. Wheels with pneumatic tyres, hubs with roller bearings. With automatic braking system effective on the front wheels according to the European Standard EN 1757-3. Boards 1000 mm high, sides screwed on platform, Sides mountable and removable. Tubular steel frame with welded wire lattice 40 x 40 x 4 mm, powder coated blue RAL 5007.

## **Technical Details:**

| Total load capacity (kg)        | 1250                  |
|---------------------------------|-----------------------|
| Length of usable platform (mm)  | 2000                  |
| Width of usable platform (mm)   | 1000                  |
| Height of loading platform (mm) | 490                   |
| Total length (mm)               | 2350                  |
| Total width (mm)                | 1050                  |
| Total height (mm)               | 1490                  |
| Tyres                           | Pneumatic             |
| Wheel size (mm)                 | 400 x 100             |
| Version                         | mit Drahtgitterwänden |
| Weight (kg)                     | 155                   |
| Country of origin               | Germany               |
| Warranty (years)                | 10                    |
| Customs tariff number           | 87168000              |
| GTIN                            | 4017976446011         |