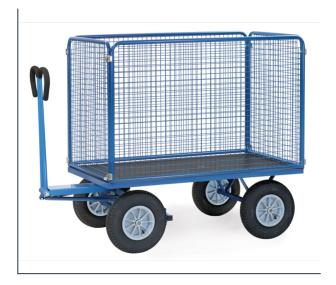

## **Product data sheet**

Article no.: 6446V Hand truck

## **Transport equipment**

Modular system: Made of welded sectional steel, powder coated blue RAL 5007. Surface durably protected, resistant to impact and scratches, 4 tubular sleeves at corners. Boogie steered by crown gear, scissors-shaped shaft with safety handle with soft rubber grip and with an automatic damped retraction in resting position. Platform of anti-slipping, waterproof plywood. Wheels with solid rubber tyres, hubs with roller bearings. With automatic braking system effective on the front wheels according to the European Standard EN 1757-3. Boards 1000 mm high, sides screwed on platform, Sides mountable and removable. Tubular steel frame with welded wire lattice 40 x 40 x 4 mm, powder coated blue RAL 5007.