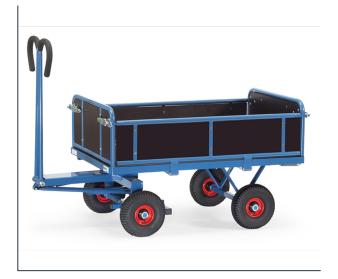

## **Product data sheet**

Article no.: 6453L Hand truck

**Transport equipment** 

Modular system: Made of welded sectional steel, powder coated blue RAL 5007. Surface durably protected, resistant to impact and scratches, 4 tubular sleeves at corners. Boogie steered by crown gear, scissors-shaped shaft with safety handle with soft rubber grip and with an automatic damped retraction in resting position. Platform of anti-slipping, waterproof plywood. Wheels with pneumatic tyres, hubs with roller bearings. With automatic braking system effective on the front wheels according to the European Standard EN 1757-3. Boards 250/325 mm high, 3 sides tilting, front end fixed. Powder coated tubular steel frame with waterproof plywood platform.

## **Technical Details:**

| Total load capacity (kg)        | 750            |
|---------------------------------|----------------|
| Length of usable platform (mm)  | 1200           |
| Width of usable platform (mm)   | 800            |
| Height of loading platform (mm) | 420            |
| Total length (mm)               | 1560           |
| Total width (mm)                | 825            |
| Total height (mm)               | 1130           |
| Tyres                           | Pneumatic      |
| Wheel size (mm)                 | 260 x 85       |
| Version                         | mit Bordwänden |
| Weight (kg)                     | 77             |
| Country of origin               | Germany        |
| Warranty (years)                | 10             |
| Customs tariff number           | 87168000       |
| GTIN                            | 4017976014098  |