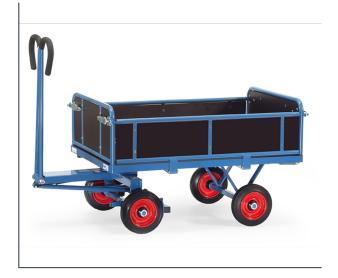

## **Product data sheet**

Article no.: 6453V Hand truck

**Transport equipment** 

Modular system: Made of welded sectional steel, powder coated blue RAL 5007. Surface durably protected, resistant to impact and scratches, 4 tubular sleeves at corners. Boogie steered by crown gear, scissors-shaped shaft with safety handle with soft rubber grip and with an automatic damped retraction in resting position. Platform of anti-slipping, waterproof plywood. Wheels with solid rubber tyres, hubs with roller bearings. With automatic braking system effective on the front wheels according to the European Standard EN 1757-3. Boards 250/325 mm high, 3 sides tilting, front end fixed. Powder coated tubular steel frame with waterproof plywood platform.

## **Technical Details:**

| Total load capacity (kg)        | 750            |
|---------------------------------|----------------|
| Length of usable platform (mm)  | 1200           |
| Width of usable platform (mm)   | 800            |
| Height of loading platform (mm) | 420            |
| Total length (mm)               | 1560           |
| Total width (mm)                | 825            |
| Total height (mm)               | 1125           |
| Tyres                           | Solid rubber   |
| Wheel size (mm)                 | 260 x 56       |
| Version                         | mit Bordwänden |
| Weight (kg)                     | 81             |
| Country of origin               | Germany        |
| Warranty (years)                | 10             |
| Customs tariff number           | 87168000       |
| GTIN                            | 4017976014081  |