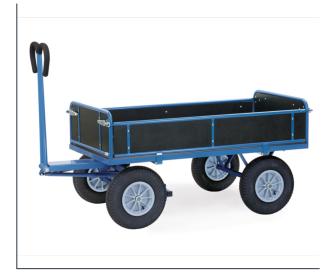

## **Product data sheet**

Article no.: 6454L Hand truck

## **Transport equipment**

Modular system: Made of welded sectional steel, powder coated blue RAL 5007. Surface durably protected, resistant to impact and scratches, 4 tubular sleeves at corners. Boogie steered by crown gear, scissors-shaped shaft with safety handle with soft rubber grip and with an automatic damped retraction in resting position. Platform of anti-slipping, waterproof plywood. Wheels with pneumatic tyres, hubs with roller bearings. With automatic braking system effective on the front wheels according to the European Standard EN 1757-3. Boards 250/325 mm high, 3 sides tilting, front end fixed. Powder coated tubular steel frame with waterproof plywood platform.

## **Technical Details:**

| Total load capacity (kg)        | 1000           |
|---------------------------------|----------------|
| Length of usable platform (mm)  | 1200           |
| Width of usable platform (mm)   | 800            |
| Height of loading platform (mm) | 490            |
| Total length (mm)               | 1560           |
| Total width (mm)                | 825            |
| Total height (mm)               | 1200           |
| Tyres                           | Pneumatic      |
| Wheel size (mm)                 | 400 x 100      |
| Version                         | mit Bordwänden |
| Weight (kg)                     | 80             |
| Country of origin               | Germany        |
| Warranty (years)                | 10             |
| Customs tariff number           | 87168000       |
| GTIN                            | 4017976014104  |
|                                 | I              |