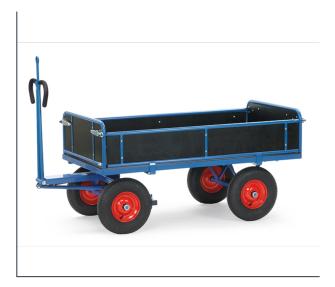

## **Product data sheet**

Article no.: 6454LZ Hand truck

Modular system: Made of welded sectional steel, powder coated blue RAL 5007. Surface durably protected, resistant to impact and scratches, 4 tubular sleeves at corners. Boogie steered by crown gear, scissors-shaped shaft with safety handle with soft rubber grip and with an automatic damped retraction in resting position. Platform of anti-slipping, waterproof plywood. Wheels with pneumatic tyres, hubs with roller bearings. With automatic braking system effective on the front wheels according to the European Standard EN 1757-3. Boards 250/325 mm high, 3 sides tilting, front end fixed. Powder coated tubular steel frame with waterproof plywood platform.

## **Technical Details:**

| Total load capacity (kg)        | 1000           |
|---------------------------------|----------------|
| Length of usable platform (mm)  | 1200           |
| Width of usable platform (mm)   | 800            |
| Height of loading platform (mm) | 490            |
| Total length (mm)               | 1560           |
| Total width (mm)                | 825            |
| Total height (mm)               | 1200           |
| Tyres                           | Pneumatic      |
| Wheel size (mm)                 | 400 x 100      |
| Version                         | mit Bordwänden |
| Weight (kg)                     | 81             |
| Country of origin               | Germany        |
| Warranty (years)                | 10             |
| Customs tariff number           | 87168000       |
| GTIN                            | 4017976214108  |
|                                 | 1              |