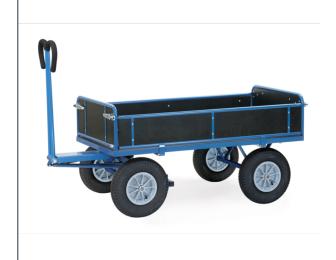

## **Product data sheet**

Article no.: 6454V Hand truck

## **Transport equipment**

Modular system: Made of welded sectional steel, powder coated blue RAL 5007. Surface durably protected, resistant to impact and scratches, 4 tubular sleeves at corners. Boogie steered by crown gear, scissors-shaped shaft with safety handle with soft rubber grip and with an automatic damped retraction in resting position. Platform of anti-slipping, waterproof plywood. Wheels with solid rubber tyres, hubs with roller bearings. With automatic braking system effective on the front wheels according to the European Standard EN 1757-3. Boards 250/325 mm high, 3 sides tilting, front end fixed. Powder coated tubular steel frame with waterproof plywood platform.

## **Technical Details:**

| Total load capacity (kg)        | 1000           |
|---------------------------------|----------------|
| Length of usable platform (mm)  | 1200           |
| Width of usable platform (mm)   | 800            |
| Height of loading platform (mm) | 490            |
| Total length (mm)               | 1560           |
| Total width (mm)                | 825            |
| Total height (mm)               | 1190           |
| Tyres                           | Solid rubber   |
| Wheel size (mm)                 | 400 x 74       |
| Version                         | mit Bordwänden |
| Weight (kg)                     | 102            |
| Country of origin               | Germany        |
| Warranty (years)                | 10             |
| Customs tariff number           | 87168000       |
| GTIN                            | 4017976014234  |