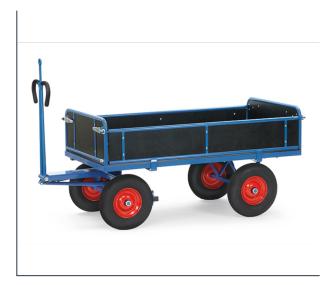

## **Product data sheet**

Article no.: 6454VZ Hand truck

Modular system: Made of welded sectional steel, powder coated blue RAL 5007. Surface durably protected, resistant to impact and scratches, 4 tubular sleeves at corners. Boogie steered by crown gear, scissors-shaped shaft with safety handle with soft rubber grip and with an automatic damped retraction in resting position. Platform of anti-slipping, waterproof plywood. Wheels with solid rubber tyres, hubs with roller bearings. With automatic braking system effective on the front wheels according to the European Standard EN 1757-3. Boards 250/325 mm high, 3 sides tilting, front end fixed. Powder coated tubular steel frame with waterproof plywood platform.

## **Technical Details:**

| Total load capacity (kg)        | 1000           |
|---------------------------------|----------------|
| Length of usable platform (mm)  | 1200           |
| Width of usable platform (mm)   | 800            |
| Height of loading platform (mm) | 490            |
| Total length (mm)               | 1560           |
| Total width (mm)                | 825            |
| Total height (mm)               | 1190           |
| Tyres                           | Solid rubber   |
| Wheel size (mm)                 | 400 x 74       |
| Version                         | mit Bordwänden |
| Weight (kg)                     | 103            |
| Country of origin               | Germany        |
| Warranty (years)                | 10             |
| Customs tariff number           | 87168000       |
| GTIN                            | 4017976214238  |
|                                 | 1              |