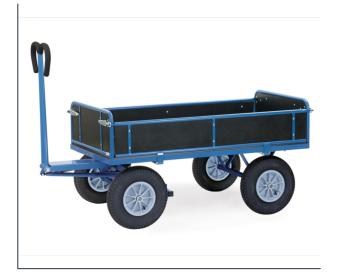

## **Product data sheet**

Article no.: 6455L Hand truck

## **Transport equipment**

Modular system: Made of welded sectional steel, powder coated blue RAL 5007. Surface durably protected, resistant to impact and scratches, 4 tubular sleeves at corners. Boogie steered by crown gear, scissors-shaped shaft with safety handle with soft rubber grip and with an automatic damped retraction in resting position. Platform of anti-slipping, waterproof plywood. Wheels with pneumatic tyres, hubs with roller bearings. With automatic braking system effective on the front wheels according to the European Standard EN 1757-3. Boards 250/325 mm high, 3 sides tilting, front end fixed. Powder coated tubular steel frame with waterproof plywood platform.

## **Technical Details:**

| Total load capacity (kg)        | 1000           |
|---------------------------------|----------------|
| Length of usable platform (mm)  | 1600           |
| Width of usable platform (mm)   | 900            |
| Height of loading platform (mm) | 490            |
| Total length (mm)               | 1960           |
| Total width (mm)                | 925            |
| Total height (mm)               | 1200           |
| Tyres                           | Pneumatic      |
| Wheel size (mm)                 | 400 x 100      |
| Version                         | mit Bordwänden |
| Weight (kg)                     | 97             |
| Country of origin               | Germany        |
| Warranty (years)                | 10             |
| Customs tariff number           | 87168000       |
| GTIN                            | 4017976014128  |