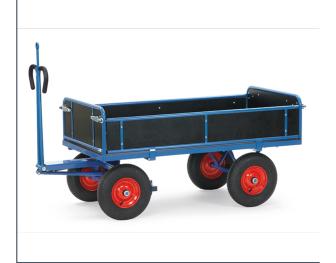

## **Product data sheet**

Article no.: 6455LZ Hand truck

## **Transport equipment**

Modular system: Made of welded sectional steel, powder coated blue RAL 5007. Surface durably protected, resistant to impact and scratches, 4 tubular sleeves at corners. Boogie steered by crown gear, scissors-shaped shaft with safety handle with soft rubber grip and with an automatic damped retraction in resting position. Platform of anti-slipping, waterproof plywood. Wheels with pneumatic tyres, hubs with roller bearings. With automatic braking system effective on the front wheels according to the European Standard EN 1757-3. Boards 250/325 mm high, 3 sides tilting, front end fixed. Powder coated tubular steel frame with waterproof plywood platform.

## **Technical Details:**

| Total load capacity (kg)        | 1000           |
|---------------------------------|----------------|
| Length of usable platform (mm)  | 1600           |
| Width of usable platform (mm)   | 900            |
| Height of loading platform (mm) | 490            |
| Total length (mm)               | 1960           |
| Total width (mm)                | 925            |
| Total height (mm)               | 1200           |
| Tyres                           | Pneumatic      |
| Wheel size (mm)                 | 400 x 100      |
| Version                         | mit Bordwänden |
| Weight (kg)                     | 98             |
| Country of origin               | Germany        |
| Warranty (years)                | 10             |
| Customs tariff number           | 87168000       |
| GTIN                            | 4017976214122  |