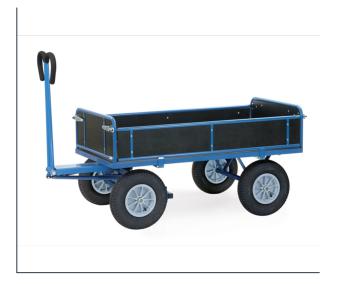

## **Product data sheet**

Article no.: 6455V Hand truck

Modular system: Made of welded sectional steel, powder coated blue RAL 5007. Surface durably protected, resistant to impact and scratches, 4 tubular sleeves at corners. Boogie steered by crown gear, scissors-shaped shaft with safety handle with soft rubber grip and with an automatic damped retraction in resting position. Platform of anti-slipping, waterproof plywood. Wheels with solid rubber tyres, hubs with roller bearings. With automatic braking system effective on the front wheels according to the European Standard EN 1757-3. Boards 250/325 mm high, 3 sides tilting, front end fixed. Powder coated tubular steel frame with waterproof plywood platform.

## **Technical Details:**

| Total load capacity (kg)        | 1000           |
|---------------------------------|----------------|
| Length of usable platform (mm)  | 1600           |
| Width of usable platform (mm)   | 900            |
| Height of loading platform (mm) | 490            |
| Total length (mm)               | 1960           |
| Total width (mm)                | 925            |
| Total height (mm)               | 1190           |
| Tyres                           | Solid rubber   |
| Wheel size (mm)                 | 400 x 74       |
| Version                         | mit Bordwänden |
| Weight (kg)                     | 118            |
| Country of origin               | Germany        |
| Warranty (years)                | 10             |
| Customs tariff number           | 87168000       |
| GTIN                            | 4017976014111  |
|                                 | 1              |