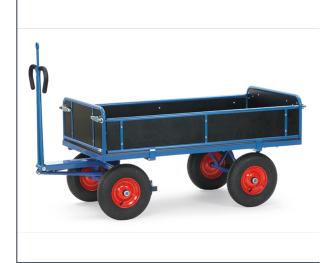

## **Product data sheet**

Article no.: 6456LZ Hand truck

## **Transport equipment**

Modular system: Made of welded sectional steel, powder coated blue RAL 5007. Surface durably protected, resistant to impact and scratches, 4 tubular sleeves at corners. Boogie steered by crown gear, scissors-shaped shaft with safety handle with soft rubber grip and with an automatic damped retraction in resting position. Platform of anti-slipping, waterproof plywood. Wheels with pneumatic tyres, hubs with roller bearings. With automatic braking system effective on the front wheels according to the European Standard EN 1757-3. Boards 250/325 mm high, 3 sides tilting, front end fixed. Powder coated tubular steel frame with waterproof plywood platform.

## **Technical Details:**

| Total load capacity (kg)        | 1250           |
|---------------------------------|----------------|
| Length of usable platform (mm)  | 2000           |
| Width of usable platform (mm)   | 1000           |
| Height of loading platform (mm) | 490            |
| Total length (mm)               | 2360           |
| Total width (mm)                | 1025           |
| Total height (mm)               | 1200           |
| Tyres                           | Pneumatic      |
| Wheel size (mm)                 | 400 x 100      |
| Version                         | mit Bordwänden |
| Weight (kg)                     | 138            |
| Country of origin               | Germany        |
| Warranty (years)                | 10             |
| Customs tariff number           | 87168000       |
| GTIN                            | 4017976214146  |
|                                 |                |