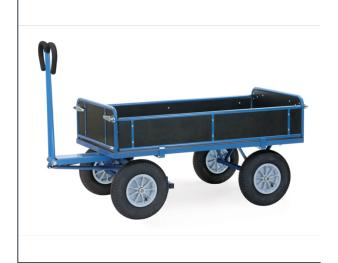

## **Product data sheet**

Article no.: 6456V Hand truck

## **Transport equipment**

Modular system: Made of welded sectional steel, powder coated blue RAL 5007. Surface durably protected, resistant to impact and scratches, 4 tubular sleeves at corners. Boogie steered by crown gear, scissors-shaped shaft with safety handle with soft rubber grip and with an automatic damped retraction in resting position. Platform of anti-slipping, waterproof plywood. Wheels with solid rubber tyres, hubs with roller bearings. With automatic braking system effective on the front wheels according to the European Standard EN 1757-3. Boards 250/325 mm high, 3 sides tilting, front end fixed. Powder coated tubular steel frame with waterproof plywood platform.