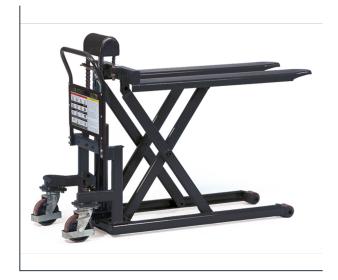

## **Product data sheet**

Article no.: 6820 Skid lifter

Excellent stability under load and travelling even with lifted load. Frame and forks made in sectional steel construction, powder coated, anthracite grey RAL 7016. Sturdy tubular push handle. Hydraulic pump with chromium-plated piston and overload valve. Operated via pedal control. Lowering valve to be operated via hand lever. 2 castor wheels with

## **Technical Details:**

| Total load capacity (kg)           | 500           |
|------------------------------------|---------------|
| Total length (mm)                  | 1550          |
| Total width (mm)                   | 526           |
| Lifting range (mm)                 | 85 - 830      |
| Fork length (mm)                   | 1115          |
| Fork width (m)                     | 153           |
| Loading width (mm)                 | 526           |
| Tyres                              | Polyurethane  |
| Wheel size (mm)                    | 150 x 40      |
| Material fork rollers              | Nylon         |
| Fork rollers diameter x width (mm) | 70 x 70       |
| Weight (kg)                        | 107           |
| Country of origin                  | China         |
| Warranty (years)                   | 2             |
| Customs tariff number              | 84279000      |
| GΠN                                | 4017976068206 |