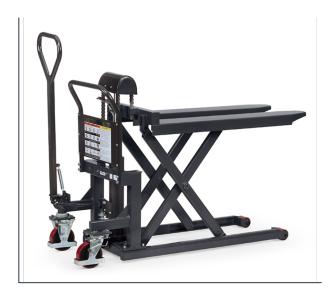

## **Product data sheet**

Article no.: 6821 Skid lifter

**Transport equipment** 

Excellent stability under load and travelling even with lifted load. Frame and forks made in sectional steel construction, powder coated, anthracite grey RAL 7016. Sturdy tubular push handle. Hydraulic pump with chromium-plated piston and overload valve. Operated via pedal control. Lowering valve to be operated via hand lever. 2 castor wheels with lock. Version is additionally equipped with a steering shaft.

## **Technical Details:**

| Total load capacity (kg)           | 1000          |
|------------------------------------|---------------|
| Total length (mm)                  | 1640          |
| Total width (mm)                   | 687           |
| Lifting range (mm)                 | 85 - 830      |
| Fork length (mm)                   | 1115          |
| Fork width (m)                     | 153           |
| Loading width (mm)                 | 526           |
| Tyres                              | Polyurethane  |
| Wheel size (mm)                    | 150 x 40      |
| Material fork rollers              | Nylon tandem  |
| Fork rollers diameter x width (mm) | 70 x 70       |
| Weight (kg)                        | 135           |
| Country of origin                  | China         |
| Warranty (years)                   | 2             |
| Customs tariff number              | 84279000      |
| GTIN                               | 4017976068213 |