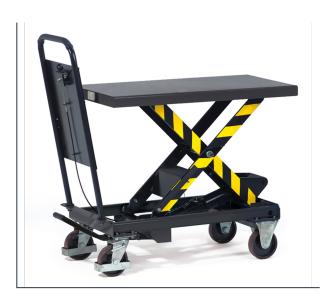

## **Product data sheet**

Article no.: 6834 Lifting table cart

Sectional steel/steel plate construction, powder coated anthracite RAL 7016. Sturdy tubular push handle. Hydraulic pump with chromium-plated piston. Operation via pedal control. Lowering valve precisely adjustable via hand lever. 2 castor and 2 fixed wheels, wheels with Polyurethanee tyres, castor wheels with lock. Tubular push handle fixed with screws.

## **Technical Details:**

| Total load capacity (kg)       | 750           |
|--------------------------------|---------------|
| Lifting range (mm)             | 442 - 1000    |
| Length of usable platform (mm) | 1010          |
| Width of usable platform (mm)  | 520           |
| Total length (mm)              | 1275          |
| Total width (mm)               | 520           |
| Tyres                          | Polyurethane  |
| Wheel size (mm)                | 150           |
| Weight (kg)                    | 120           |
| Country of origin              | China         |
| Warranty (years)               | 2             |
| Customs tariff number          | 84279000      |
| GTIN                           | 4017976068343 |