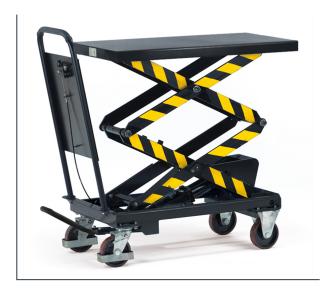

## **Product data sheet**

Article no.: 6837 Lifting table cart

Sectional steel/steel plate construction, powder coated anthracite RAL 7016. Sturdy tubular push handle. Hydraulic pump with chromium-plated piston. Operation via pedal control. Lowering valve precisely adjustable via hand lever. 2 castor and 2 fixed wheels, wheels with Polyurethanee tyres, castor wheels with lock. Double shears for enlarged lifting range. Tubular push handle fixed with screws.

## **Technical Details:**

| 500           |
|---------------|
| 440 - 1575    |
| 1010          |
| 520           |
| 1275          |
| 520           |
| Polyurethane  |
| 150           |
| 168           |
| China         |
| 2             |
| 84279000      |
| 4017976068374 |
|               |