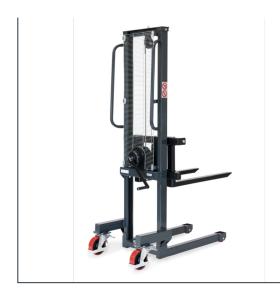

## **Product data sheet**

Article no.: 6852 Hand winch stacker

For the occasional use as lifting and transport appliance. Sturdy sectional steel construction with tubular push handles, powder coated anthracite RAL 7016. Maintenance free. Lifting by means of safety hand winch. Forks adjustable. 2 castor wheels, wheels with Polyurethanee tyres 150 x 40 mm and 2 fork rollers nylon 80 x 47 mm. Castor wheels with lock. Load center distance: 400 mm, stroke per crank turning: 40 mm, total height 2030 mm.

## **Technical Details:**

| Total load capacity (kg)           | 500           |
|------------------------------------|---------------|
| Total length (mm)                  | 1550          |
| Total width (mm)                   | 725           |
| Total height (mm)                  | 2030          |
| Lifting range (mm)                 | 90 - 1560     |
| Fork length (mm)                   | 1000          |
| Fork width (m)                     | 80            |
| Loading width (mm)                 | 170-690       |
| Tyres                              | Polyurethane  |
| Wheel size (mm)                    | 150 x 40      |
| Material fork rollers              | Nylon         |
| Fork rollers diameter x width (mm) | 80 x 47       |
| Weight (kg)                        | 146           |
| Country of origin                  | China         |
| Warranty (years)                   | 2             |
| Customs tariff number              | 84279000      |
| GTIN                               | 4017976068527 |
|                                    |               |